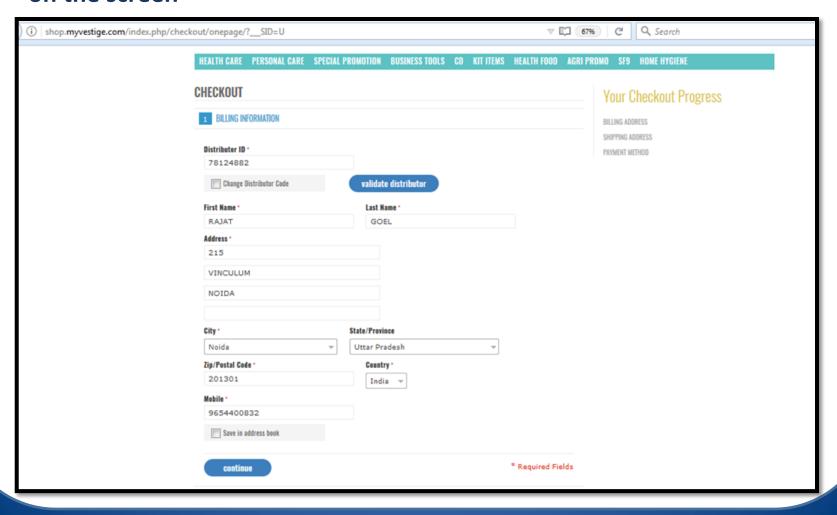

## <u>Step 4</u> — Once you checkout, your billing information will be displayed on the screen

Step 5 — The Distributor ID mentioned in the billing information is the same ID which has been used to login to the website

If you want to place the order for your Downline, then simply check the CHANGE DISTRIBUTOR CODE box.

Put the downline's distributor ID and click on VALIDATE DISTRIBUTOR

Step 6 — After checking the billing information click on the CONTINUE button