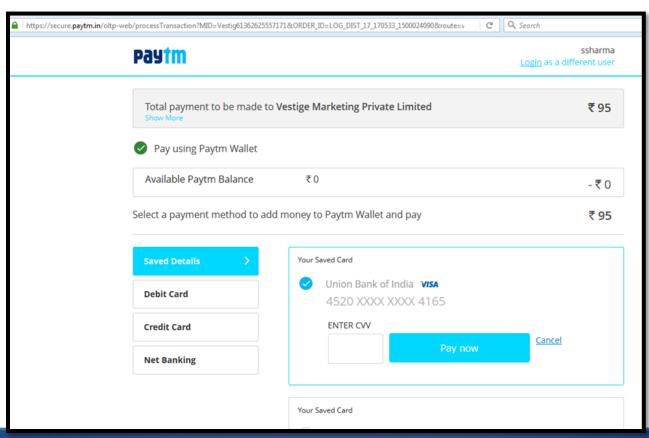

## **Step 10** — To make the payment, please click on PROCEED for Payment and you will be directed to this window

Post reviewing the Courier Charges, you can click on PAY NOW to pay online

**Step 11** — You will be directed to the PayTM payment Gateway (Please sign in to your PayTM account to pay through Credit Card, Debit Card or Net Banking)