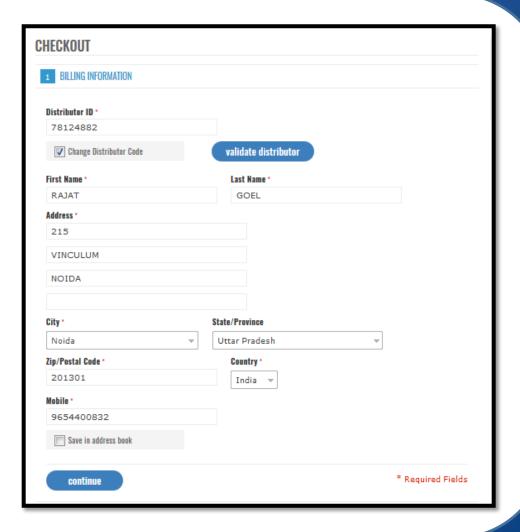

## <u>Step 4</u> — Once you checkout, your billing information will be displayed on the screen

Step 5 — The Distributor ID mentioned in the billing information is the same ID which has been used to login to the website

If you want to place the order for your Downline, then simply check the CHANGE DISTRIBUTOR CODE box.

Put the downline's distributor ID and click on VALIDATE DISTRIBUTOR

Step 6 — After checking the billing information click on the CONTINUE button