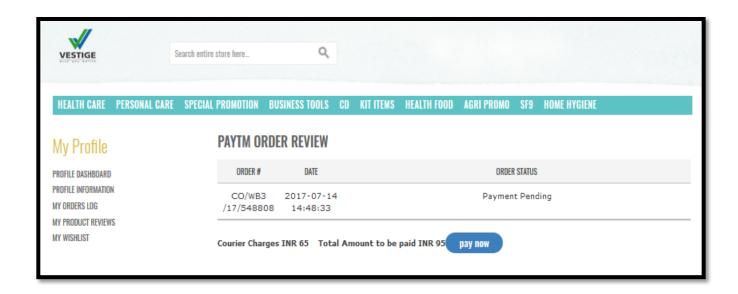

## **Step 10** — To make the payment, please click on PROCEED for Payment and you will be directed to this window

Post reviewing the Courier Charges, you can click on PAY NOW to pay online

**Step 11** — You will be directed to the PayTM payment Gateway (Please sign in to your PayTM account to pay through Credit Card, Debit Card or Net Banking)