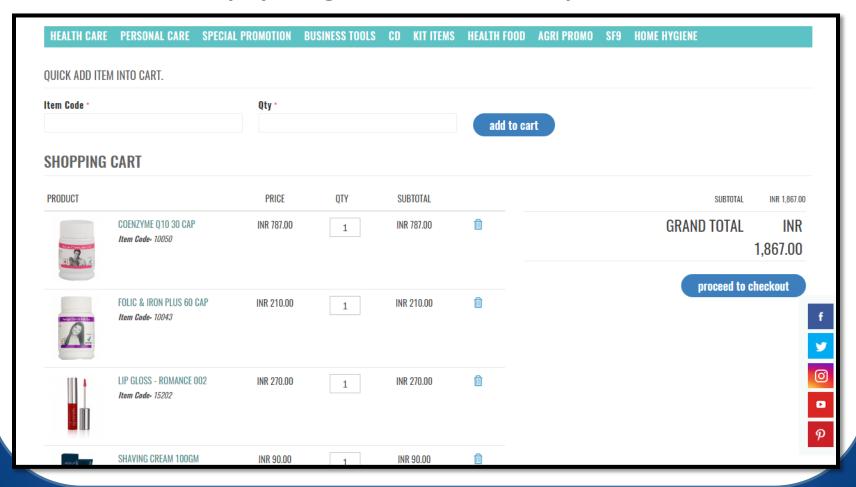

## **Step 2** — Click on the add button to add the item you want to purchase in your cart

**Step 3** — View your cart to check the products and their prices or add the items directly by using their item code and proceed to checkout