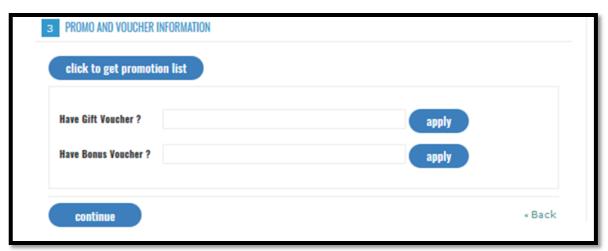

<u>Step 8</u> — In the next section, you can choose the type of promotion you want to apply to your order. Apply either gift voucher or bonus voucher and then click CONTINUE

It will direct you to the next section, where you can review your order and click on "AGREE TERMS AND CONDITIONS" and finally click on PLACE ORDER