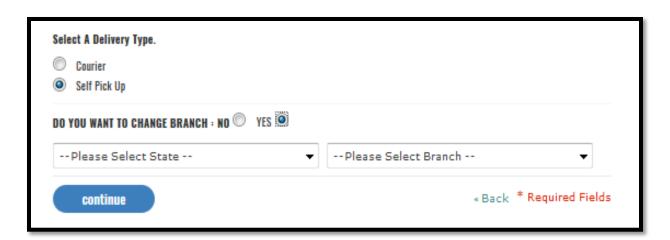

**Step 7** — Then you can select Courier or Self Pick Up option according to your convenience.

If you want to get the product delivered at your home then select Courier and click CONTINUE

If you select "Self Pick Up" option, then you have to choose the branch from where you will be picking up the products and click CONTINUE