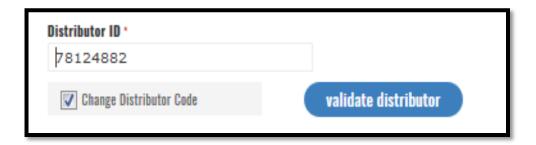

## <u>Step 4</u> — Once you checkout, your billing information will be displayed on the screen

Step 5 — The Distributor ID mentioned in the billing information is the same ID which has been used to login to the website

If you want to place the order for your Downline, then simply check the CHANGE DISTRIBUTOR CODE box.

Put the downline's distributor ID and click on VALIDATE DISTRIBUTOR

Step 6 — After checking the billing information click on the CONTINUE button